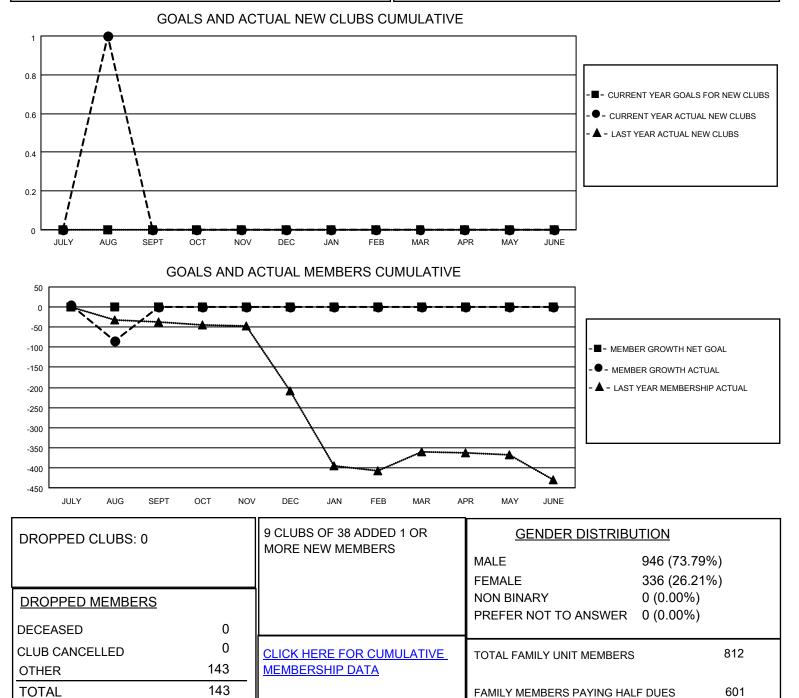

## LOCATION PHILIPPINES

District 301A4

Results as of: 8/31/2022

| Clubs                 |               |           |               | Members               |                          |                         |                                                    |
|-----------------------|---------------|-----------|---------------|-----------------------|--------------------------|-------------------------|----------------------------------------------------|
| RESULTS FOR 2022-2023 |               |           |               | RESULTS FOR 2022-2023 |                          |                         |                                                    |
| QUARTER               | NEW CLUB GOAL | NEW CLUBS | DROPPED CLUBS | QUARTER ME            | EMBER GROWTH NET<br>GOAL | MEMBER GROWTH<br>ACTUAL | DROPPED<br>MEMBERS ACTUAL<br>(including transfers) |
| JULY/AUG/SEPT         | 0             | 1         | 0             | JULY/AUG/SEPT         | 0                        | 137                     | 143                                                |
| OCT/NOV/DEC           | 0             | 0         | 0             | OCT/NOV/DEC           | 0                        | 0                       | 0                                                  |
| JAN/FEB/MAR           | 0             | 0         | 0             | JAN/FEB/MAR           | 0                        | 0                       | 0                                                  |
| APR/MAY/JUNE          | 0             | 0         | 0             | APR/MAY/JUNE          | 0                        | 0                       | 0                                                  |